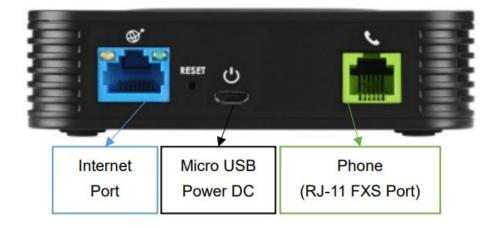

The back of the device has 3 ports:

- 1x RJ45 Internet Port (blue)
- 1x MicroUSB 5V DC in
- 1x RJ11 telephone socket (green)

Your new Buzzbox will be configured prior to you receiving it so there is no additional work required. Simply plug-in and go.