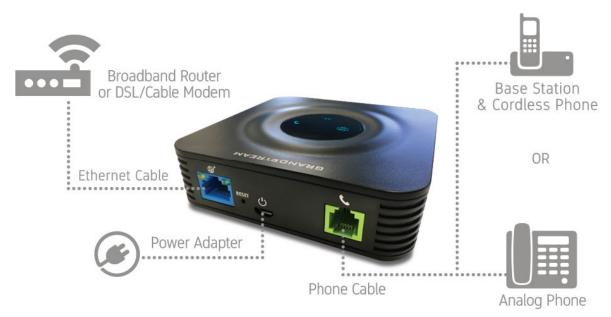

First, plug one end of the included Ethernet cable into the blue Internet socket. The other end of this cable needs to be plugged into a socket on your computer network that has Internet access. This can be directly into your Internet router, or any other socket on the network that is connected to the internet.

Next, insert the short adapter cable into the green Phone port. You can now plug your standard telephone cable (not included) into this adapter.

Finally, plug the power adapter into an available mains outlet and connect the microUSB cable to the back of the device. The device will automatically start up.